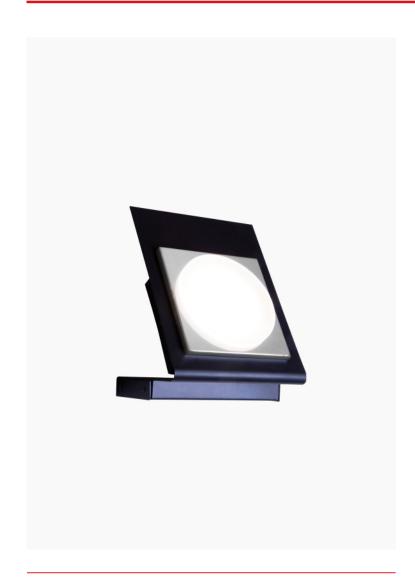

# FLAT

Code: W01101015224

Type: wall lamp

Light: scattered light

#### TECHNICAL DATA

| Light source      | LED bulb    |
|-------------------|-------------|
| Nominal power     | 1X8.33w led |
| Color temperature | 3000k       |
| Voltage           | 230V        |
| IP code           | IP 20       |
| Dimming           | On/Off      |
| EC conformity     | Yes         |
| UL conformity     | Yes         |
| Location          | interior    |

#### MATERIAL

| Material | painted metal                           |
|----------|-----------------------------------------|
| Finish   | mocha, shiny grey                       |
|          | (for variations: see the colors' sheet) |