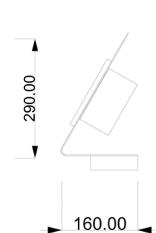

# FLAT

Code: W01101015224

Type: wall lamp

Light: scattered light









## DIMENSIONS (MM)



230.00



#### TECHNICAL DATA

| Light source      | LED bulb    |
|-------------------|-------------|
| Nominal power     | 1X8.33w led |
| Color temperature | 3000k       |
| Voltage           | 230V        |
| IP code           | IP 20       |
| Dimming           | On/Off      |
| EC conformity     | Yes         |
| UL conformity     | Yes         |
| Location          | interior    |

#### MATERIAL

| Material | painted metal                           |
|----------|-----------------------------------------|
| Finish   | mocha, shiny grey                       |
|          | (for variations: see the colors' sheet) |

#### BOX

| Net weight   | 3 kg |
|--------------|------|
| Gross weight | 4 kg |

### WARRANTY

Duration 2 years